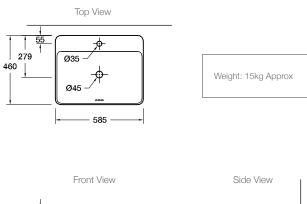

#### **Technical Details**

## Installation Notes:

- Allow a minimum of 50mm from the wall for easy cleaning.
- A hole for the basin needs to be made in the bench top (please refer to cutting template).
- The basin is fixed to the bench top using an appropriate silicone sealant (not supplied).

Australia www.kohler.com.au

New Zealand www.kohler.co.nz Sizes are approximate. All measurements shown are in millimetres.

Aug 2015 1182404-A04-Mico-D